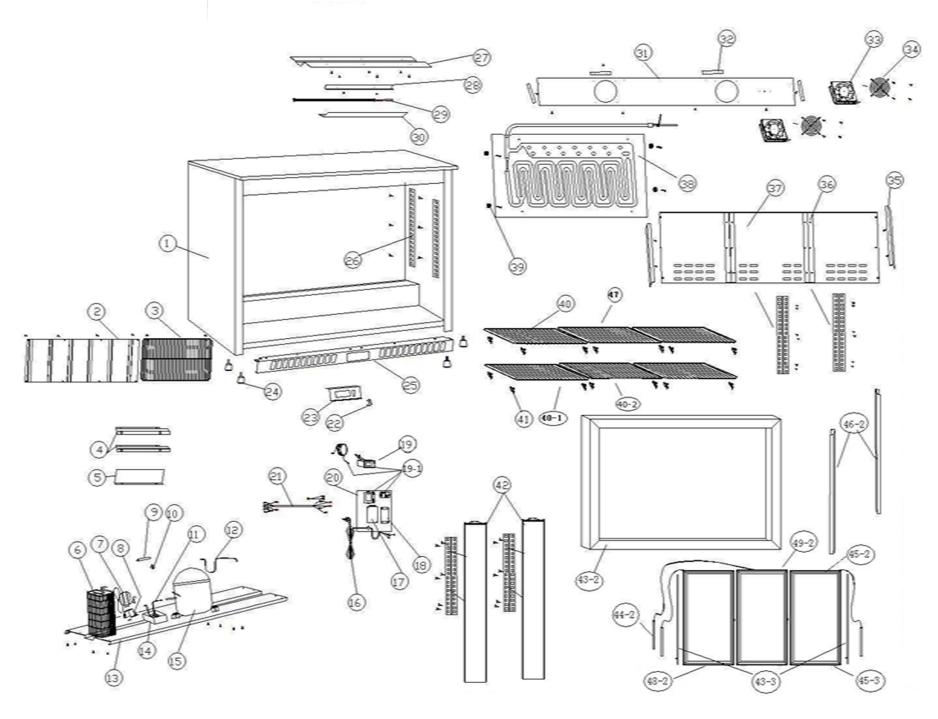

## EXPLODED DIAGRAM FOR TRIPLE SLIDING DOOR CATER-COOL BOTTLE COOLERS

|   | Rep  | Description                              | Qty<br>per<br>item |
|---|------|------------------------------------------|--------------------|
|   | 1    | The Body                                 | 1                  |
| ļ | 2    | Compressor compartment back board        | 1                  |
|   | 3    | Compressor compartment net<br>board      | 1                  |
|   | 4    | Exhaust plate Fortified board            | 1                  |
|   | 5    | Baffle                                   | 1                  |
|   | 6    | Wire condenser                           | 1                  |
|   | 7    | Condenser fan motor                      | 1                  |
|   | 8    | Condenser fan motor holder               | 1                  |
|   | 9    | Filter                                   | 1                  |
|   | 10   | Filter clip                              | 1                  |
|   | 11   | Evaporating Tube                         | 1                  |
|   | 12   | Connecting tube for the<br>circumfluence | 1                  |
|   | 13   | Compressor fixing plate                  | 1                  |
|   | 14   | Water tray                               | 1                  |
|   | 15   | Compressor                               | 1                  |
|   | 16   | Power wire with plug                     | 1                  |
|   | 17   | Junction box                             | 1                  |
|   | 18   | LED Ballast                              | 1                  |
|   | 19   | Digital displayer                        | 1                  |
|   | 19-1 | Digital displayer(SET)                   | 1                  |
|   | 20   | Appliance fixing plate                   | 1                  |
|   | 21   | Connecting cable                         | 1                  |
|   | 22   | Light switch                             | 1                  |
|   | 23   | Displayer Fixing Plate                   | 1                  |
| , | 24   | Adjusting foot                           | 4                  |
|   | 25   | Exhaust plate assemblies                 | 1                  |
|   | 26   | Pilaster                                 | 8                  |
|   | 27   | Light tube fixing plate                  | 1                  |
|   | 28   | Light cover clip plate                   | 1                  |
| , | 29   | LED Light                                | 1                  |
|   | 30   | Transparent light cover                  | 1                  |
|   | 31   | Evaporator fan motor plate               | 1                  |
|   | 32   | Fan motor plate support                  | 3                  |
|   | 33   | Evaporator fan motor                     | 1                  |
| ļ | 34   | Evaporator fan motor cover\              | 1                  |
| ļ | 35   | Evaporator baffle support                | 2                  |
| ļ | 36   | Pilaster holder                          | 1                  |
| ļ | 37   | Evaporator baffle                        | 1                  |
| ļ | 38   | Evaporator                               | 1                  |
| ļ | 39   | Evaporator support                       | 4                  |
|   | 40   | Shelf                                    | 4                  |
|   | 40-1 | Wine shelf for two side                  | 4                  |
| , | 40-2 | Wine shelf for middle                    | 2                  |
| , | 41   | K Clip                                   | 16                 |
| ļ | 42   | Pilaster assemblies                      | 1                  |
| ļ | 43-2 | Door frame                               | 1                  |
| ļ | 43-3 | Door seal                                | 1                  |
| ļ | 44-2 | Plummet                                  | 3                  |
|   | 45-2 | Door(right)                              | 1                  |
|   | 45-3 | Door wheel                               | 2                  |
|   | 46-2 | Plummet cover                            | 3                  |
|   | 47   | Shelf(middle)                            | 2                  |
|   | 48-2 | Door(left)                               | 1                  |
|   | 49-2 | Door(middle)                             | 1                  |